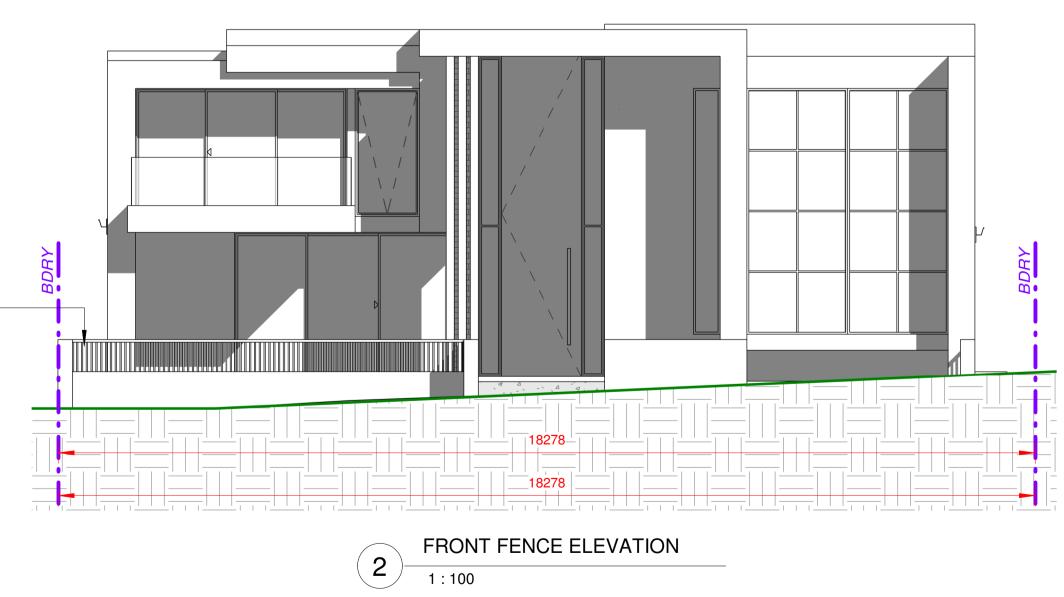

PROPOSED FRONT FENCE MAX 1.2M HIGH

No. 48

## CHASELING STREET

|     |            |                  | <b>COPYRIGHT</b><br>All rights reserved.<br>These drawings, plans and specifications<br>and the copyright are the property of<br>Nemco Design and must not be used,<br>reproduced or copied wholly or in part<br>without the written permission of Nemco<br>Design. | ADDRESS:<br>SUITE 4, LEVEL 1,<br>402-410 CHAPEL RD, BANKSTOWN,                                | PROPOSED TWO STOREY DWELLING WITH<br>BASEMENT & POOL | JOB NUMBER:<br>22808 | DWG NUMBER:<br>A14  | ORIGINAL SIZE:<br>A3 |
|-----|------------|------------------|---------------------------------------------------------------------------------------------------------------------------------------------------------------------------------------------------------------------------------------------------------------------|-----------------------------------------------------------------------------------------------|------------------------------------------------------|----------------------|---------------------|----------------------|
|     |            |                  |                                                                                                                                                                                                                                                                     | NSW 2200<br>P: 9709 5556 M: 0422 606 228                                                      | LOT 75, DP 35156                                     | DESIGNED BY:<br>A.N. | DATE:<br>03.02.2023 | $\square$            |
|     |            |                  |                                                                                                                                                                                                                                                                     | NEMCODESIGN E: abranam@nemcodesign.com.au<br>STRUCTURAL ENGINEERING<br>& ARCHITECTURAL DESIGN | STREETSCAPE VIEW & FRONT FENCE<br>ELEVATION          | A.N.                 | 03.02.2023          |                      |
| А   | 03.02.2023 | ISSUED FOR DA DK |                                                                                                                                                                                                                                                                     |                                                                                               |                                                      | DRAWN BY:            | SCALE:              |                      |
| REV | DATE       | DESCRIPTION BY   |                                                                                                                                                                                                                                                                     |                                                                                               |                                                      | A.N.                 | AS SHOWN            |                      |