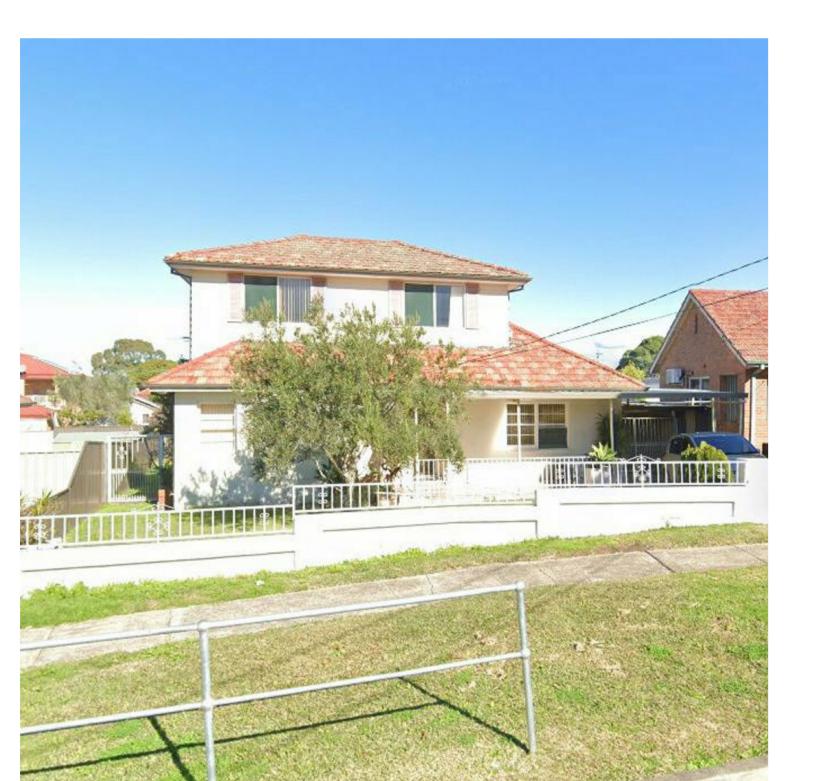

PROPOSED FRONT FENCE MAX 1.2M HIGH

No. 48





## CHASELING STREET

|     |            |                  | <b>COPYRIGHT</b><br>All rights reserved.<br>These drawings, plans and specifications<br>and the copyright are the property of<br>Nemco Design and must not be used,<br>reproduced or copied wholly or in part<br>without the written permission of Nemco<br>Design. | ADDRESS:<br>SUITE 4, LEVEL 1,<br>402-410 CHAPEL RD, BANKSTOWN,                                | PROPOSED TWO STOREY DWELLING WITH<br>BASEMENT & POOL | JOB NUMBER:<br>22808 | DWG NUMBER:<br>A14  | ORIGINAL SIZE:<br>A3 |
|-----|------------|------------------|---------------------------------------------------------------------------------------------------------------------------------------------------------------------